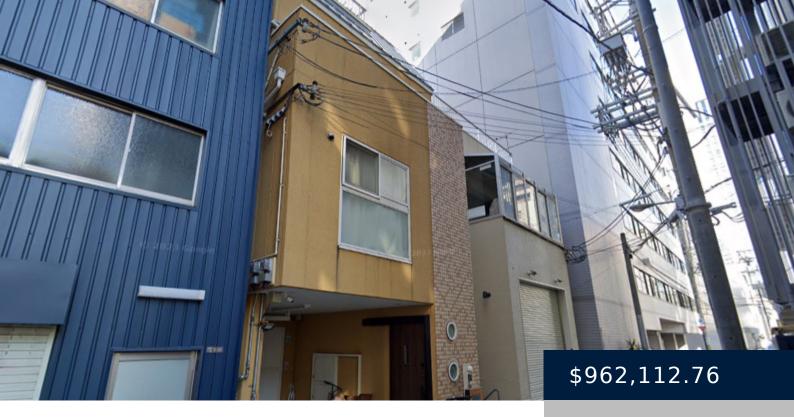

## WORK-FROM-HOME RESIDENCE OR RENTAL OPPORTUNITY: A COMMERCIAL RESIDENCE

https://mskproperty.com

A Stones-throw from the Osaka City Life... Built: March 2003 Location: 3 minutes walk from Hommachi Station (Chuo line) Construction: 2-story steel reinforced concrete with a basement

Land Size: Approximately 133.91☐ Under-Roof Area:

Approximately 61.52 Price: ¥148,800,000 Current Status:

Currently vacant (rental return available upon request from property management) Osaka Population: 2,773,417 Population Density: 12,315... Read More »Work-from-Home Residence or