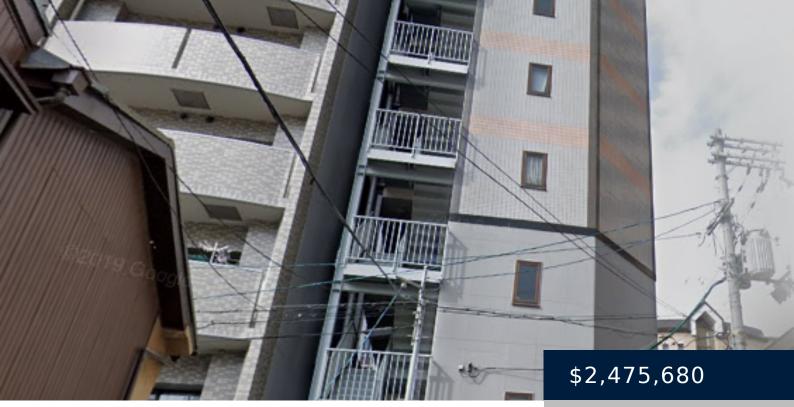

## TRUSTY YUHIGAOKA; CONDOMINIUM COMPLEX IN OSAKA

• Apartment

https://mskproperty.com

This property is conveniently a short 2 minute walk from Shitennoji-mae Yuhigaoka Station on Osaka Metro's "Tanimachi" Line. It features a bold, flat front and a with white tiling, and some orange highlights beginning on the 3rd floor. Built in September of 1998, this 36-unit condominium complex integrates a steel-frame structure to support it's 10... <u>Read More »Trusty</u> <u>Yuhigaoka; condominium complex in Osaka</u>