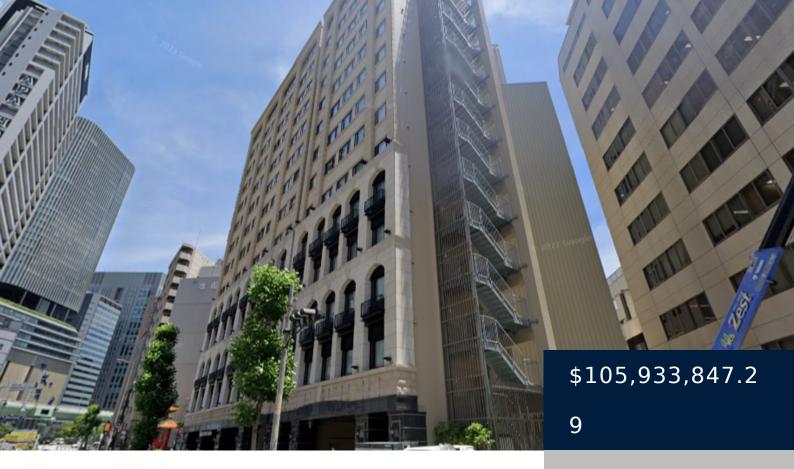

## THE EPITOME OF LUXURY INVESTMENT - EAST & WEST HOTEL COMPLEX

https://mskproperty.com

Luxury Hotel Complex in Osaka Nishi Ward Introducing a prestigious hotel complex comprising two buildings (East & West), strategically located just a 2-minute walk from Higobashi Station. Built Date: June 2022 Structure: Magnificent 14-story steel frame construction Area / Land: East - 7722.42 / 927.27 Area / Land: West - 7474.25 / 874.39 Units: The... Read More »The epitome of luxury investment - East & West Hotel Complex

## **Basics**

Category: Apartment Area: 15196.67 m²

**Lot size: 1801.66** m<sup>2</sup> **Year built:** 06/01/22