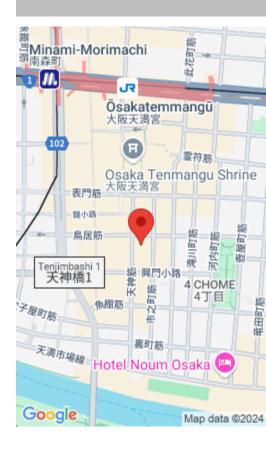

## TENJIN GATE TOWER; APARTMENTS IN THE COMMERCIAL KITA WARD

https://mskproperty.com

Prime Osaka Living Awaits Your Discovery! Embark on an exciting real estate journey with this modern apartment complex built in 2008, strategically located just a 5-minute stroll from Minami-Morimachi Station on the Tanimachi line and Osakatemmangū Station on the JR Touzai-Gakkentoshi line. Key Property Features: Architectural Marvel: An impressive 11-story structure constructed with a robust... <u>Read More »Tenjin Gate Tower;</u> <u>apartments in the commercial Kita Ward</u>