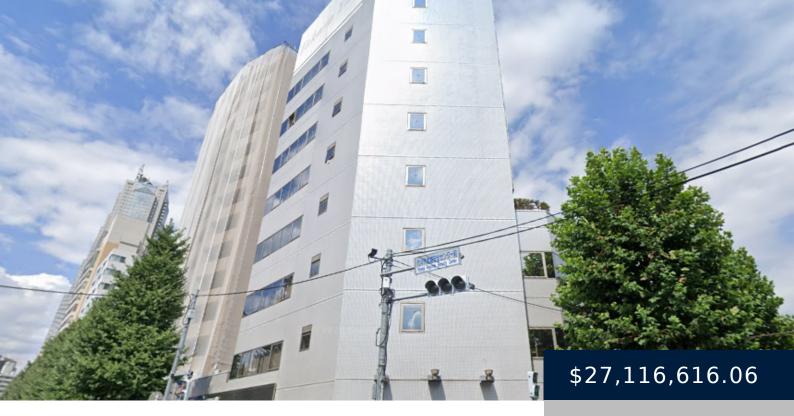

## TAKANO YURI ESTHETIC ACADEMY BUILDING; COMMERCIAL OFFICE/TENANT COMPLEX

https://mskproperty.com

Prime Commercial Office/Tenant Building in Central Location Discover this impressive 8-story reinforced concrete building with a basement, ideally located just a 10-minute walk from Yoyogi Station on the JR Yamanote Line. Built Date: December 1, 1992 Structure: 8-story reinforced concrete with 1 basement Features: Office spaces Tenant units On-site car parking facilities Property Details: Price:... <u>Read More »Takano Yuri Esthetic Academy</u> building: Commercial Office/Tenant Complex