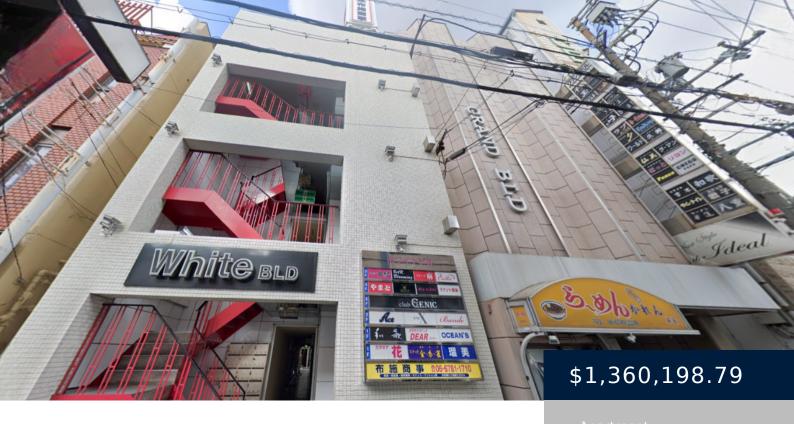

## SIDE-BY-SIDE / BUSINESS COMPLEX / "WHITE" BUILDING

https://mskproperty.com

Lucrative Investment Opportunity in Higashiosaka Discover this attractive apartment complex situated just a 5-minute walk from Fuse Station on the Kintetsu-Osaka line. Built Date: May 1985 Structure: Well-maintained 4-story steel frame construction comprising 28 units Location: Conveniently located near Fuse Station, providing easy access to transportation and amenities Price: Offered at ¥212,000,000 with a strong... Read More »Sideby-side / Business Complex / "White" Building