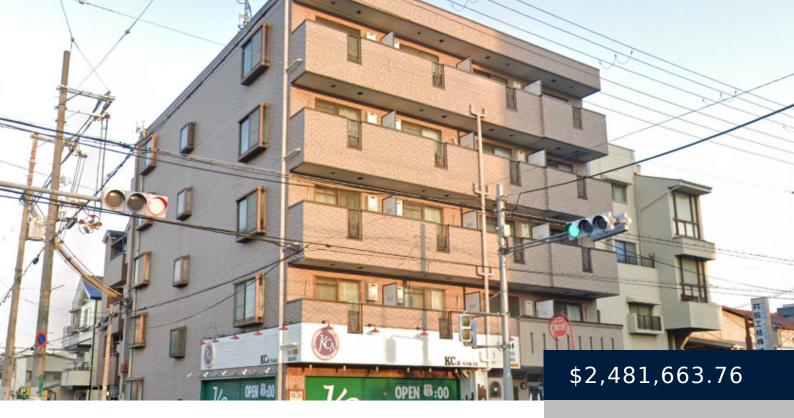

## **SAKAI-CITY INVESTMENT OPPORTUNITY**

https://mskproperty.com

Conveniently located living above an established goods store. Approximately 9 minutes walk from Nankai Koya Line "Sakai Higashi Station" stands tall, this 5-story apartment complex, which on the ground floor exists a store that sells specialty leather products. Built in the 13th "Heisei" year (2001) of durable steel framing, this annex building is home to... Read More »Sakai-City investment opportunity

## **Basics**

Category: Apartment Area: 1122.20 m<sup>2</sup>

**Lot size: 305.74** m<sup>2</sup> **Year built:** 12/04/01