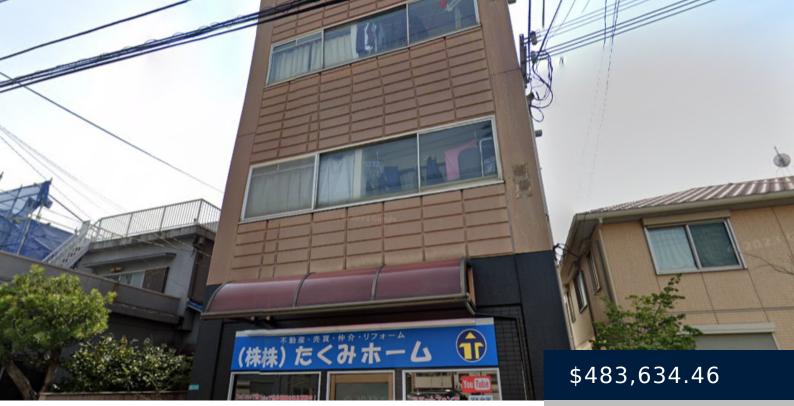

## PRE-R URIBANISHI; A LUCRATIVE OPPORTUNITY

https://mskproperty.com

Easy investment – sublease contracted apartment complex... Pre-R Uribanishi is an apartment complex & store-space approximately 11 minutes walk from Kire-Uriwari Station on the Subway Tanimachi Line. Constructed in the latter part of 1987, this building showcases maturity upheld by a sturdy steel-frame structure that is crowned by a flat roof; adorned with resilient zinc-plated... <u>Read More »Pre-R Uribanishi; a lucrative</u> <u>opportunity</u>

## Basics

Category: Apartment Lot size: 160.99 m<sup>2</sup> **Area: 409.58** m<sup>2</sup> **Year built:** 08/01/87