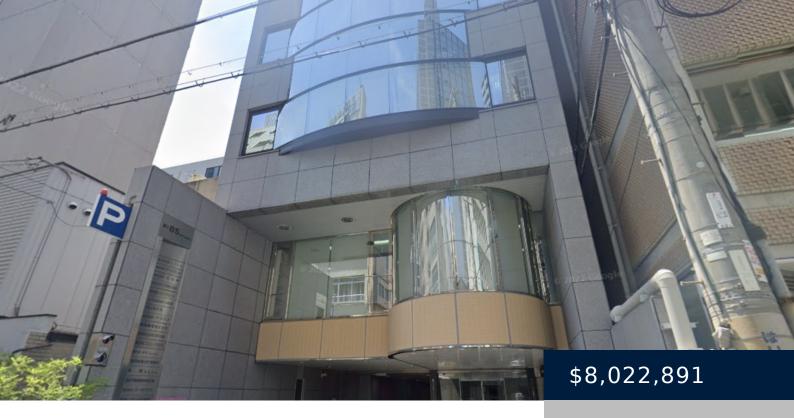

## OFFICE BUILDING IN THE HEART OF OSAKA

https://mskproperty.com

Your new gateway to commercial ownership. Constructed in late 1985 and only 2 minutes walk from Osaka Metro Sakaisuji Line and Nagahori Tsurumi-ryokuchi Line (or "Nagahoribashi" station) makes this an ideally located and desirable office space. It stands on steel framing and reinforced concrete, has a flat roof, 1 basement, and 9-floors with 22 individual... Read More »Office Building in the heart of Osaka