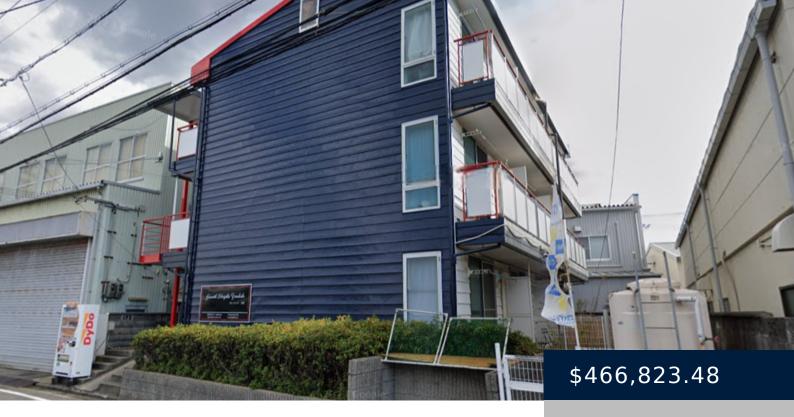

## OAK GRACE YOSHIDA; ONE OF THREE SET APARTMENT COMPLEX FOR SALE!

https://mskproperty.com

Investment Opportunity: Apartment Complex near Yoshida Station Explore this well-positioned apartment complex located just a 6-minute walk from Yoshida Station on the Kintetsu Keihan Line. Built Date: May 1996 Structure: 3-story steel frame building Unit Breakdown: 1K units: 6 2LDK units: 2 1LDK unit: 1 Key Financials (Single Building): Price: ¥72,300,000 Gross Yield (Current Full... <u>Read More »Oak Grace Yoshida; one of three SET</u> <u>Apartment Complex for sale!</u>

## Basics

Category: Apartment Lot size: 232.48 m<sup>2</sup> **Area: 278.22** m<sup>2</sup> **Year built:** 05/01/96