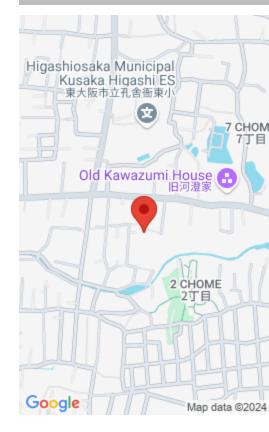

## OAK GRACE ISHIKIRI; ONE OF THREE SET APARTMENT COMPLEX FOR SALE!

https://mskproperty.com

Investment Opportunity: Apartment Complex in Higashiosaka Explore this well-maintained apartment complex located just 7 minutes by bus from Shinishikiri Station and within walking distance to a bus station. Built Date: November 1992 Structure: 3-story reinforced concrete building Unit Breakdown: 2LDK units: 7 1LDK units: 1 1K units: 2 Parking spaces: 12 Key Financials (Single Building):... Read More »Oak Grace Ishikiri; one of three SET Apartment Complex for sale!