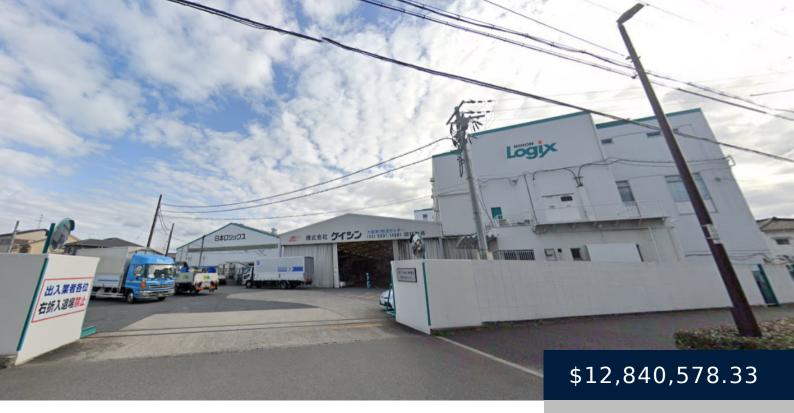

## NIHON LOGIX; LOGISTICS COMPANY WAREHOUSE COMMERCIAL PROPERTY FOR SALE

https://mskproperty.com

Prime Logistics Warehouses with High Yield Discover this exceptional opportunity featuring three logistics warehouse buildings conveniently located just a 10-minute drive from Settsu-Kita IC on the highway. Built Date: November 1968 Structure: 4-story reinforced concrete with 1 basement Under-roof Area: 8,738.90 on 8,233 of land Built Date: June 1966 Structure: 4-story reinforced concrete with 1... Read More »NIHON LOGIX; Logistics Company Warehouse Commercial Property for SALE