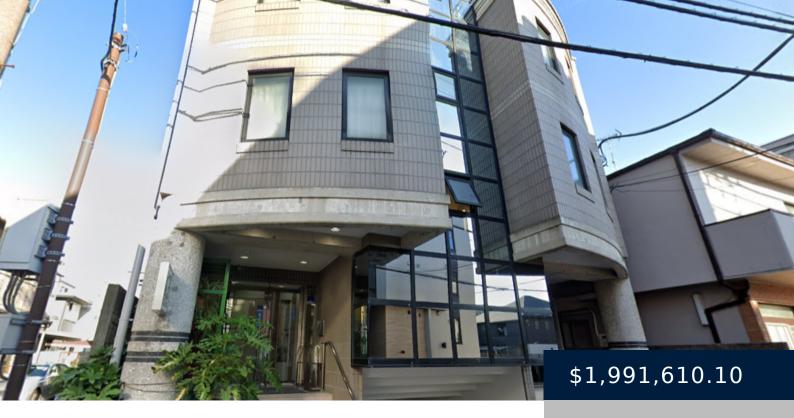

## MULTI-PURPOSE COMMERCIAL PROPERTY WITH AN EYE-CATCHING DESIGN; FUJI TERRACE

https://mskproperty.com

Prime Investment Opportunity: Sleek Condominium Complex with Store Built: May 1992 Location: Conveniently located just a 5-minute walk to Gekkohara Bus station and a 14-minute walk to Musashi-Koyama Station Construction: 3-story reinforced concrete with 1 basement level Layout: The property features an office/store space on the first floor, while the upper floors comprise 1R rooms,... Read More »Multi-purpose Commercial Property with an Eye-Catching Design; Fuji Terrace

## **Basics**

Category: Apartment Area: 631.11 m<sup>2</sup>

**Lot size: 214.11** m<sup>2</sup> **Year built:** 05/01/92