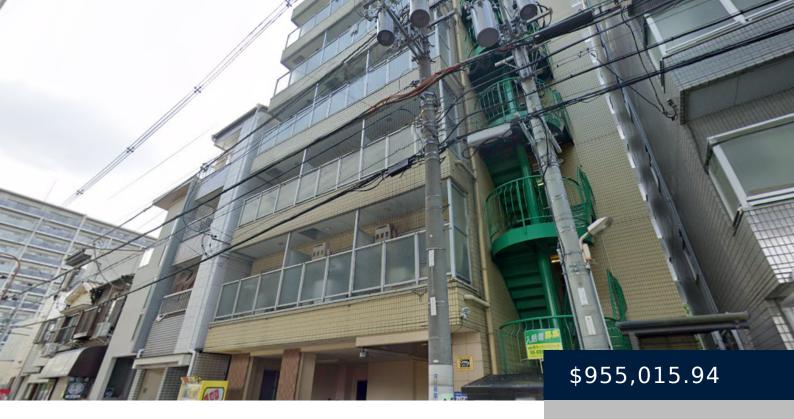

## MORIGUCHI, OSAKA; AN APARTMENT COMPLEX

https://mskproperty.com

Prime Apartment Complex Investment Opportunity in Moriguchi, Osaka Address: 1chōme-1-27 Midoriguchi, Moriguchi, Osaka 570-0084 Property Type: Apartment Complex Price: ¥150,000,000 Yield: Current Gross Yield: 8.56% Current Annual Rent Income: ¥12,854,400 Full Room Yield: 9.04% Potential Annual Rent Income: ¥13,574,400 Property Details: Total Floor Area: 564.29 Land Area: 162.63 Structure: 6-story steel frame Year Built: 1990... Read More »Moriguchi, Osaka; an Apartment Complex

## **Basics**

Category: Apartment Bedrooms: 39 beds

**Area: 564.29** m<sup>2</sup> **Lot size: 162.63** m<sup>2</sup>

**Year built:** 01/01/90