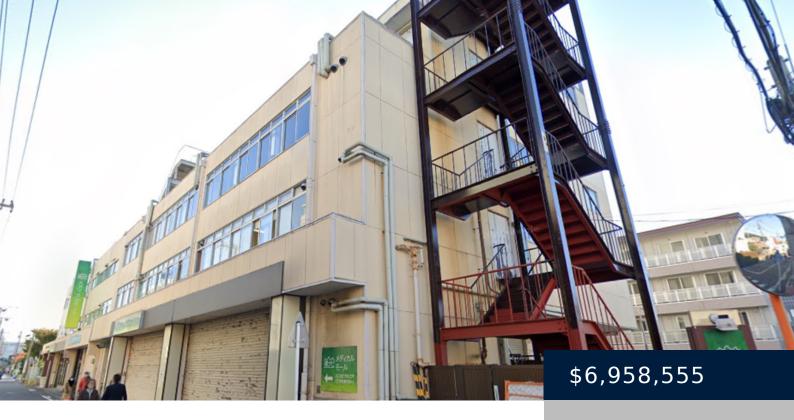

## **MEDICAL MALL BUILDING IN YOKOHAMA**

https://mskproperty.com

Nestled within a rersidential area of Yokohama, Kanagawa, an easy 6 minutes walk from Yako Station on the JR "Nambu" Line, this medical mall (pharmacy, medical centre, etc...) that is just shy of 5000 m² of total floor area has withstood the test of time. The original building was constructed using steel-reinforced concrete in May... Read More »Medical mall building in Yokohama

## **Basics**

Category: Apartment Area: 4957.82 m<sup>2</sup>

**Lot size: 1434.70** m<sup>2</sup> **Year built:** 05/01/63