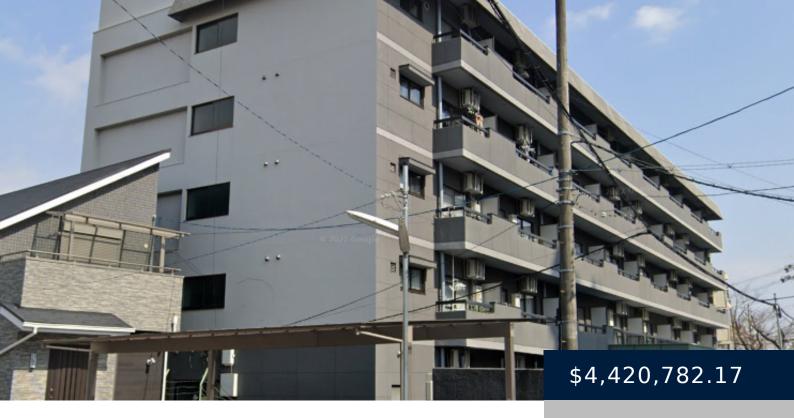

## LUCRATIVE APARTMENT COMPLEX ON THE OUTSKIRTS OF OSAKA.

https://mskproperty.com

Ease into Ease Minami Kasugaoka Renovated from dormitory to apartment complex in January 2000. Large-scale repair work completed in 2014 and 2018 (exterior wall painting, waterproofing work, etc.) Waterproofing work on the south balcony on the 2nd floor was completed in 2020. Although this proud building was constructed just over 50 years ago with reinforced... Read More »Lucrative apartment complex on the outskirts of Osaka.

## **Basics**

Category: Apartment Area: 2806.15 m<sup>2</sup>

**Lot size: 1287** m<sup>2</sup> **Year built:** 07/01/72