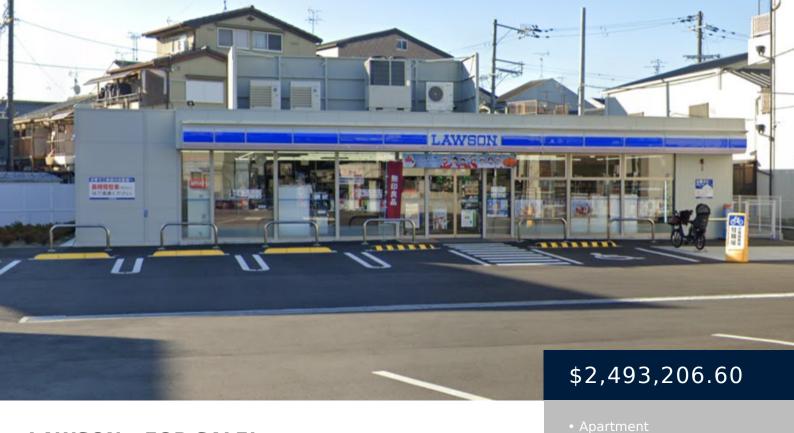

## **LAWSON - FOR SALE!**

https://mskproperty.com

Prime Investment Opportunity: Lawson Convenience Store Built: July 2022 Location: 21 minutes walk from Furukawabashi Station (Keihan line) Construction: 1-story steel frame structure Total Area: 1278.03 including car park Price: \(\frac{4}{3}\)85,000,000 Gross Yield: 4.83% Annual Rent Income: \(\frac{4}{3}\)8,600,000 Osaka Population: 2,773,417 Population Density: 12,315 people/km² Don't miss this lucrative investment opportunity with a newly built... Read More »LAWSON - For Sale!