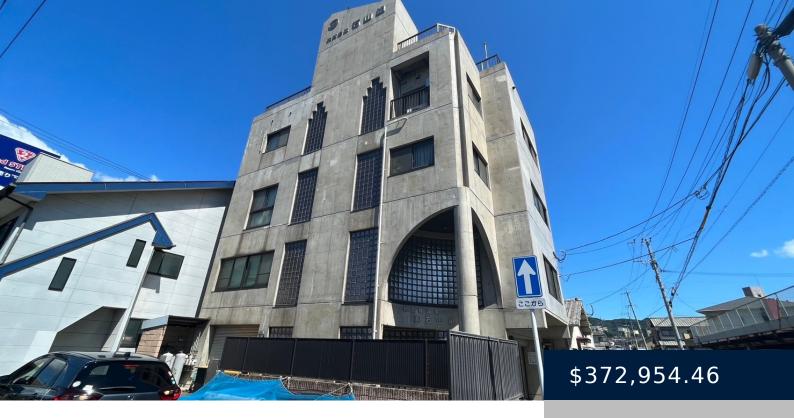

## ISHIYAMA BUILDING; COMMERCIAL SPACE IN FUKUOKA

https://mskproperty.com

On the northern-most point of the island of Kyushu... Is this proudly standing, minimalist office building once home to a branch of Ishiyama-gumi, a well-respected construction company operating since 1950; now empty, ripe with opportunity! Access to the property via car is possible with a parking area right across the road, but it is also... Read More »Ishiyama Building; commercial space in Fukuoka

## **Basics**

Category: Apartment Area: 546.33 m<sup>2</sup>

**Lot size: 197.80** m<sup>2</sup> **Year built:** 11/01/93