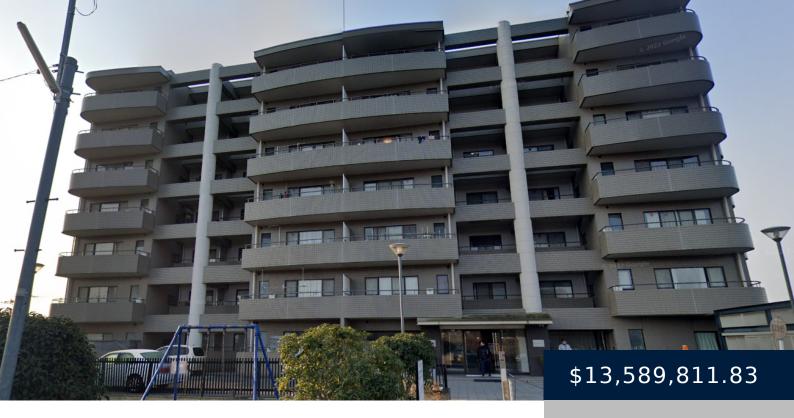

## IMPERIAL PALACE RIVERSIDE; OVER 100 UNIT COMPLEX IN KYOTO

https://mskproperty.com

100+ unit investment opportunity steps from the Uji River...
Discover the epitome of sophisticated living with this
condominium complex, conveniently situated just an 8-minute
walk from Kangetsukyō Station on the Uji Line. Exquisite 7-Story
Reinforced Concrete Structure: Built on February 1, 1991, this
luxurious condominium complex stands tall with a 7-story
reinforced concrete structure. Offering... Read More »Imperial
Palace Riverside; over 100 unit complex in Kyoto

## **Basics**

Category: Apartment Area: 9164.05 m<sup>2</sup>

Lot size: 4388.90 m<sup>2</sup> Parking Spaces: 83

**Lot size: 4388.90** m<sup>2</sup> **Year built:** 02/01/91