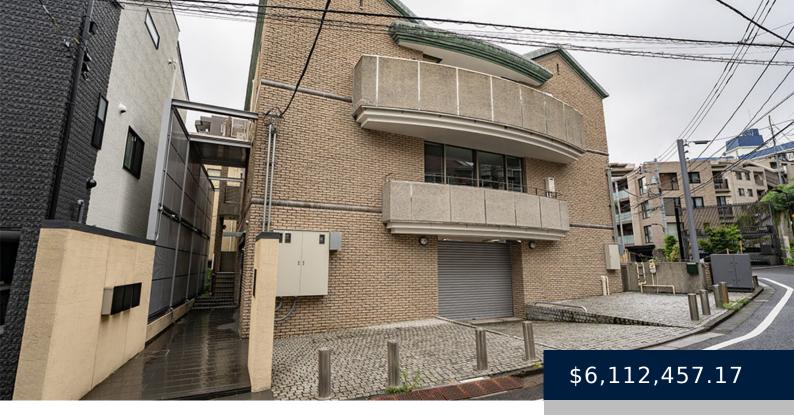

## FUJI TERRACE TAKANAWA II; GARAGE AND OFFICE SPACE IN MINATO CITY

https://mskproperty.com

Prime Condo Complex in Minato City Built: July 1992 Location: Conveniently situated just a 5-minute walk from Sengakuji Station on the Keikyu Main line Construction: This 3-story reinforced concrete structure comprises 4 units with a basement, offering built-in garage parking (3 spaces) and 2 outdoor parking spaces Price: ¥950,000,000 Gross Yield: Competitive 3.69% with an... Read More »Fuji Terrace Takanawa II; Garage and Office Space in Minato City

## **Basics**

Category: Apartment Area: 576.44 m<sup>2</sup>
Lot size: 290.13 m<sup>2</sup> Parking Spaces: 5

**Year built:** 07/01/92