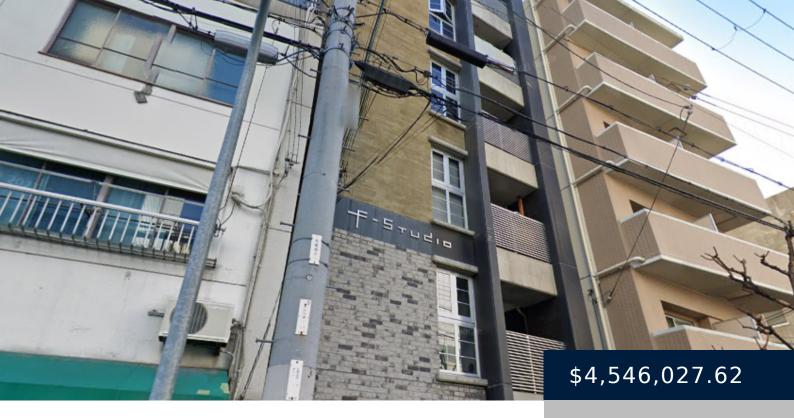

## F-STUDIO VERONICA; STUDIO APARTMENT COMPLEX

https://mskproperty.com

Established apartments close to everything tenants need... F-studio VERONICA was constructed in 2003, making it only 20 year young for a 9-story apartment complex constructed with reinforced concrete. This property has everything you could want at an arms reach... A mere 7 minute walk from Nishi-Nagahori Station on the Osaka Metro Nagahori Tsurumi-ryokuchi Line/Sennichimae Line... Read More »F-studio VERONICA; Studio apartment complex

## **Basics**

Category: Apartment

**Lot size: 236.99** m<sup>2</sup>

**Area: 1097.76** m<sup>2</sup>

**Year built:** 02/01/03