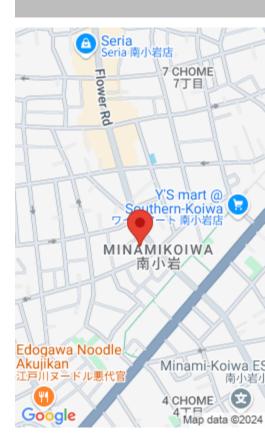

## EDOGAWA CITY, TOKYO; 3 OFFICES & AN APARTMENT COMPLEX

https://mskproperty.com

Prime Apartment Complex Investment in Edogawa City, Tokyo Address: 5-chōme-18-16 Minamikoiwa, Edogawa City, Tokyo 133-0056 Property Type: Apartment Complex Price: ¥395,000,000 Yield: Gross Yield: 7.79% Property Details: Total Floor Area: 1,259.04 Land Area: 311.16 Structure: 7-story steel reinforced concrete Year Built: November 1972 Units: 3 stores, 31 residential units Location & Accessibility: Proximity to Station:... Read More »Edogawa City, Tokyo; 3 Offices & an Apartment Complex