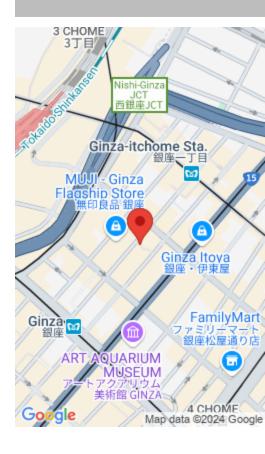

## CHUO CITY, TOKYO; COMMERCIAL STORE COMPLEX

https://mskproperty.com

Exclusive Commercial Property in Ginza, Tokyo Address: 3chome-4-18 Ginza, Chuo City, Tokyo 104-0061 Location: Just a 2minute walk from Ginza Station (Hibiya line) and Ginza-itchome Station Property Type: Store and Warehouse Total Floor Area: 187.44 Land Size: 61.76 Layout: Store on 1st and 2nd floors, Warehouse on 3rd and 4th floors Year Built: November 1,... Read More »Chuo City, Tokyo; Commercial Store Complex