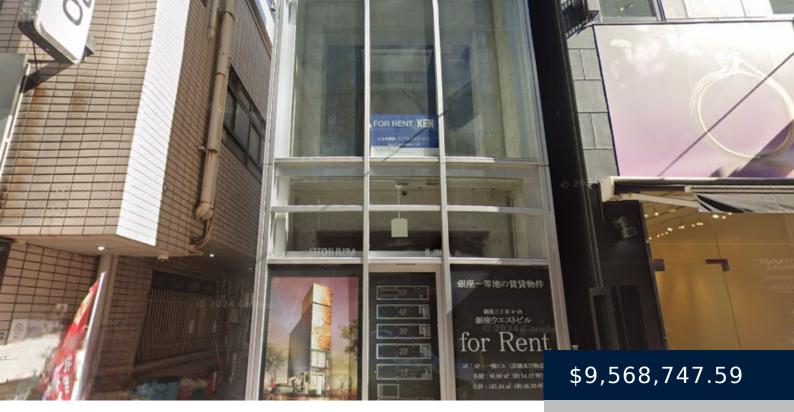

## CHUO CITY, TOKYO; COMMERCIAL STORE COMPLEX

https://mskproperty.com

Exclusive Commercial Property in Ginza, Tokyo Address: 3chome-4-18 Ginza, Chuo City, Tokyo 104-0061 Location: Just a 2minute walk from Ginza Station (Hibiya line) and Ginza-itchome Station Property Type: Store and Warehouse Total Floor Area: 187.44 Land Size: 61.76 Layout: Store on 1st and 2nd floors, Warehouse on 3rd and 4th floors Year Built: November 1,... Read More »Chuo City, Tokyo; Commercial Store Complex

## Basics

Category: Apartment Lot size: 61.76 m<sup>2</sup> **Area: 187.44** m<sup>2</sup> **Year built:** 11/01/17