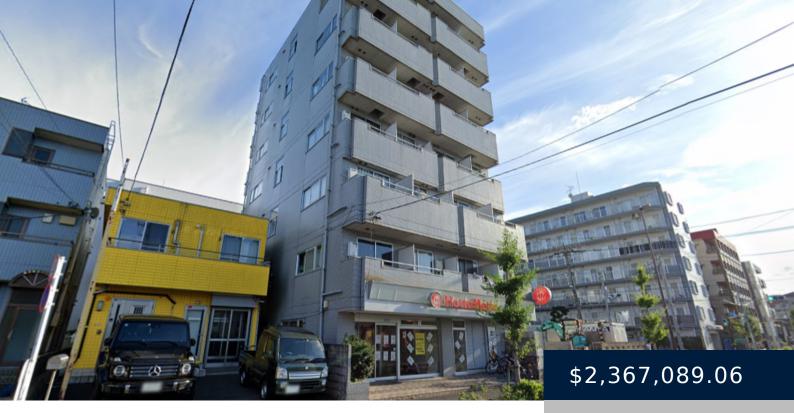

## CARPE DIEM; STORE AND APARTMENT COMPLEX IN TOKYO

Apartment
873 72 m<sup>2</sup>

https://mskproperty.com

Urban Elegance in Kita-Ayase – Commercial & Residential Oasis Welcome to a distinctive property embodying a perfect blend of commerce and residence, situated in the vibrant neighborhood of Kita-Ayase. This 7-story steel-framed structure, built on August 1, 1990, stands as an architectural marvel, providing both convenience and comfort. Currently, detailed unit information is available upon... <u>Read More »Carpe Diem; store and apartment</u> <u>complex in Tokyo</u>

syueki@takahudousan-osaka.co.jp

**Basics** 

Category: Apartment Lot size: 257.84 m<sup>2</sup> **Area: 873.72** m<sup>2</sup> **Year built:** 08/01/90