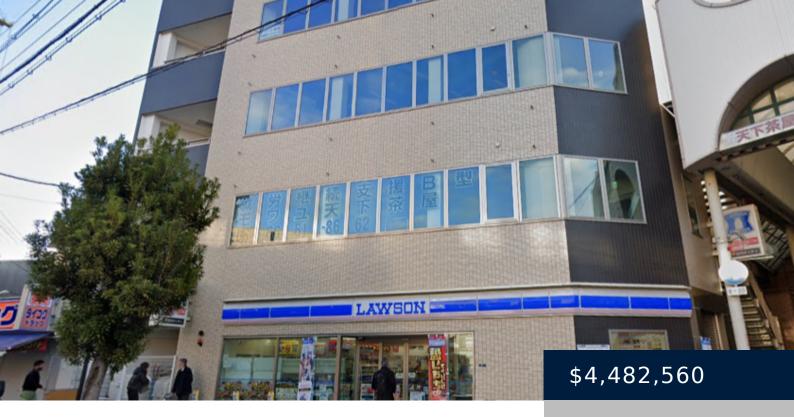

## BRAND NEW INCOME BUILDING IN NISHINARI-WARD, OSAKA

https://mskproperty.com

Flash, sleek, new commercial building right next to a major train station... In January 2021, a new addition to the urban landscape of Nishinari-Ward, Osaka emerged with the completion of a 4-story steel-framed shop/office building. Being just across the street from Tengachaya Station, a major transit hub serving the Nankai and Sakaisuji Lines, this building... Read More »Brand new income building in Nishinari-Ward, Osaka

## **Basics**

- Apartment
- 768.78 m<sup>2</sup>

Category: Apartment Area: 768.78 m<sup>2</sup>

**Lot size: 251.04** m<sup>2</sup> **Year built:** 01/01/21