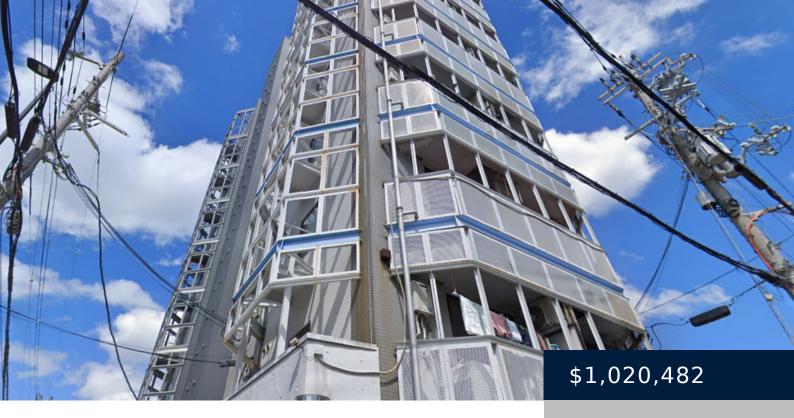

## ARM BUILDING; BLUE APARTMENT TOWER IN OSAKA

https://mskproperty.com

A peculiar and tall-standing, modernistic apartment complex. One of two "arms" (right) is available for purchase, a 5 minute walk from Shōnai station on the "Takarazuka" Line. This 1991 9-story steel frame building towers over the adjacent buildings and is home to 14 units within it's 389.13m² total floor area, fit inside a 137.09m² land lot.... Read More »Arm Building; blue apartment tower in Osaka