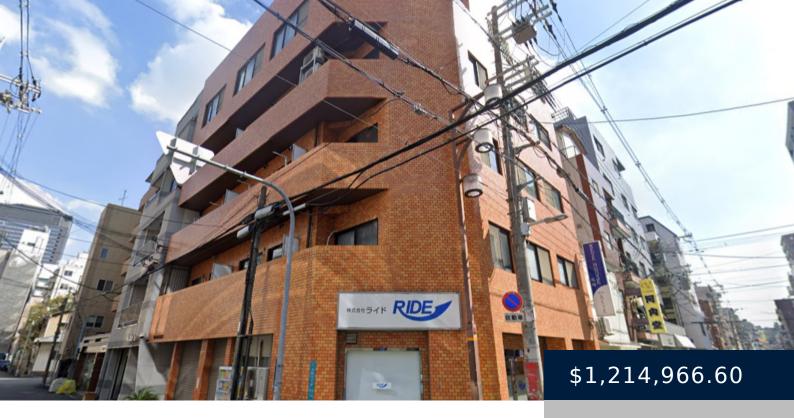

## APARTMENT COMPLEX WITH A STORE SPACE; ONLY A BLOCK AWAY FROM NANIWA PARK

https://mskproperty.com

Ideal Investment: Store & Apartment Complex in Namba, Osaka Built: 1993 Location: Conveniently located just a 7-minute walk from Namba Station on the Midosuji line Construction: This complex features a modern 7-story steel frame structure Unit Composition: Consists of 11 units, including a versatile mix of 1DK, 2DK, and 3DK configurations Commercial Space: Includes a... Read More »Apartment Complex with a Store Space; only a block away from Naniwa Park

## **Basics**

- Apartment
- 456.70 m<sup>2</sup>

Category: Apartment Area: 456.70 m<sup>2</sup>

**Lot size: 98.10** m<sup>2</sup> **Year built:** 01/01/93