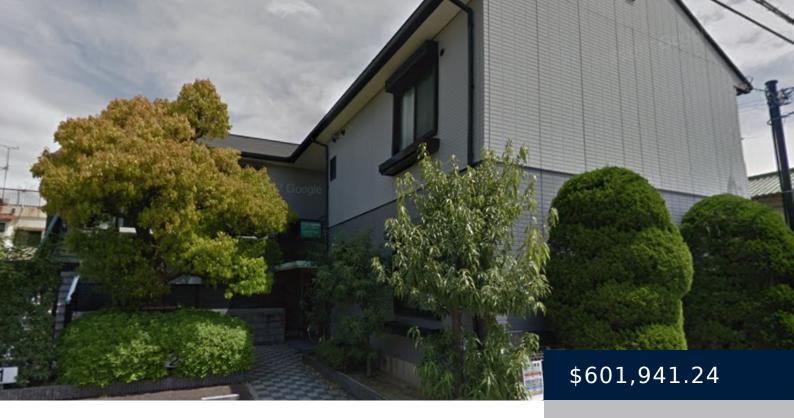

## A HOMELY APARTMENT COMPLEX IN YAO

https://mskproperty.com

In the residential suburbia southeast of Osaka city... ...stands Garden Heights; a classic design suburban apartment complex composed of 6 units between 46 and 51 m² each. This property was constructed in August of 1996 of lightweight steel framing with a slate roof. Garden Heights is a 9 minute walk from Kintetsu-Yao Station on the... Read More »A homely apartment complex in Yao

## **Basics**

Category: Apartment Area: 296.20 m<sup>2</sup>

**Lot size: 368.85** m<sup>2</sup> **Year built:** 08/08/96